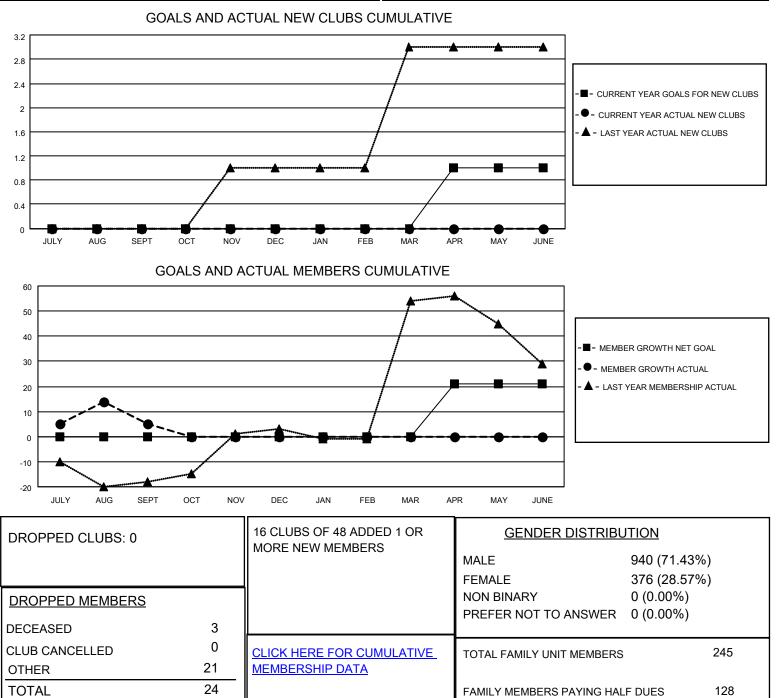

## LOCATION MICHIGAN

District 11 D2

Results as of: 9/30/2021

| Clubs                 |               |           |               | Members               |                       |                         |                                                    |
|-----------------------|---------------|-----------|---------------|-----------------------|-----------------------|-------------------------|----------------------------------------------------|
| RESULTS FOR 2021-2022 |               |           |               | RESULTS FOR 2021-2022 |                       |                         |                                                    |
| QUARTER               | NEW CLUB GOAL | NEW CLUBS | DROPPED CLUBS | QUARTER               | ER GROWTH NET<br>GOAL | MEMBER GROWTH<br>ACTUAL | DROPPED<br>MEMBERS ACTUAL<br>(including transfers) |
| JULY/AUG/SEPT         | 0             | 0         | 0             | JULY/AUG/SEPT         | 0                     | 35                      | 24                                                 |
| OCT/NOV/DEC           | 0             | 0         | 0             | OCT/NOV/DEC           | 0                     | 0                       | 0                                                  |
| JAN/FEB/MAR           | 0             | 0         | 0             | JAN/FEB/MAR           | 0                     | 0                       | 0                                                  |
| APR/MAY/JUNE          | 1             | 0         | 0             | APR/MAY/JUNE          | 21                    | 0                       | 0                                                  |